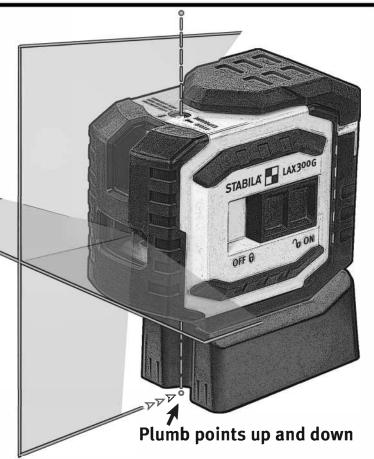

## Cross Line Laser + Plumb Points

#03185

- Bright, sharp green cross lines visible up to 100' indoors
- Intense green plumb points up and down can be seen outdoors
- Pendulum technology built for the job site
- Single-button easy to change functions
- Includes: target plate, wall bracket, and carrying pouch
- 2 Year Warranty; 48 hr. service turnaround